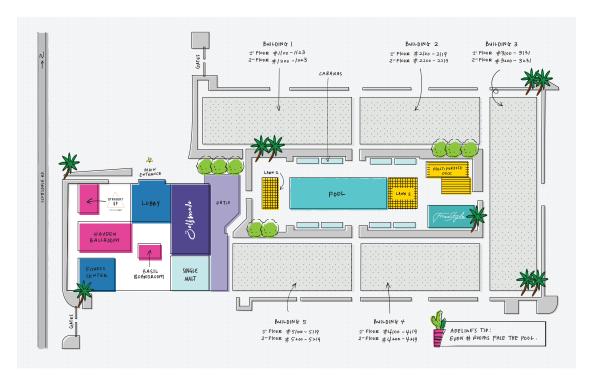

## capacity chart

| SPACE                  | SQUARE<br>FOOTAGE | LENGTH<br>& WIDTH | CEILING<br>HEIGHT | THEATER | ROUNDS | CONFERENCE | U-SHAPE | CLASSROOM | RECEPTION |
|------------------------|-------------------|-------------------|-------------------|---------|--------|------------|---------|-----------|-----------|
| INDOOR                 |                   |                   |                   |         |        |            |         |           |           |
| Basil Boardroom        | 345               | 23' x 15'         | 9' 6"             | -       | -      | 12         | -       | -         | -         |
| Hayden Ballroom (Full) | 1,708             | 31' x 55'         | 12'               | 100     | 80     | 40         | 40      | 75        | 120       |
| Hayden Ballroom A      | 854               | 31' x 27' 6"      | 12'               | 50      | 40     | 20         | 20      | 35        | 60        |
| Hayden Ballroom B      | 854               | 31' x 27' 6"      | 12'               | 50      | 40     | 20         | 20      | 35        | 60        |
| Straight Up            | 599               | 29' 9" x 20'      | 11'               | -       | -      | 20         | -       | -         | 30        |
| + Patio                | 974               | 38' x 10'         | -                 | -       | -      | 20         | -       | -         | 40        |
| Single Malt            | 1,353             | 33' x 41'         | 11'               | 70      | 60     | 30         | 30      | 48        | 80        |
| OUTDOOR                |                   |                   |                   |         |        |            |         |           |           |
| Multipurpose Deck      | 784               | 38' x 16'         | -                 | 40      | 30     | 20         | -       | -         | 40        |
| Selfmade Patio         | 2,562             | 76' x 28' 6"      | -                 | -       | 150    | -          | -       | -         | 150       |
| Lawn 1                 | 470               | 15' 6" x 30'      | -                 | 30      | 20     | 15         | -       | -         | 30        |
| Lawn 2                 | 930               | 31' x 30'         | -                 | 50      | 40     | 30         | -       | -         | 50        |

## **MEETINGS & EVENTS**

- 1,708 square foot ballroom accommodates up to 100 guests
- Chic executive boardroom for up to 12 guests
- Poolside courtyard, patio, and lawn ideal for private social events
- Exclusive group and event dates, no sharing the spotlight